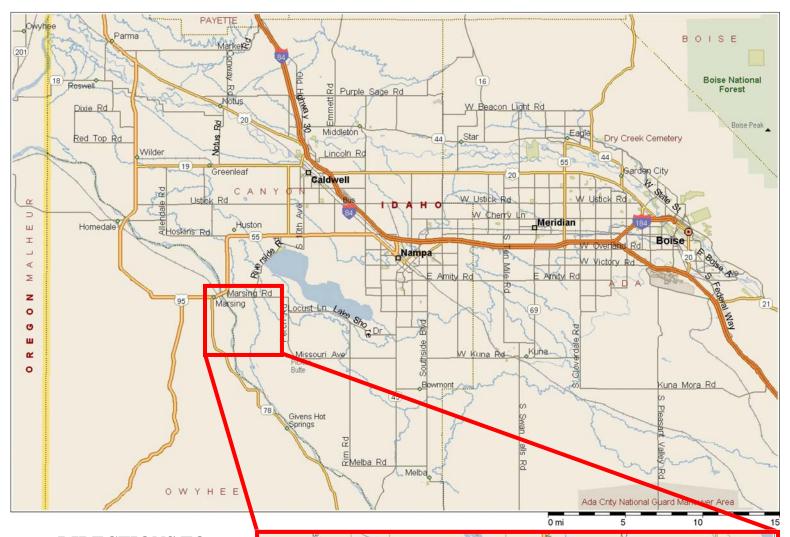

## DIRECTIONS TO HOPE HOUSE MARSING, IDAHO

From I-84: Eastbound take exit 33. Westbound take exit 33A. Continue on Hwy 55 to Marsing. Go through the town of Marsing and turn left on Hwy. 78. (Intersection at the Snake River Market) Turn left and go 4 miles to S. Old Bruneau Hwy. Turn left. Hope House is 1/4 mile on the right. Turn right and go through the gate.

From Hwy 95: Follow Hwy. 95 to junction with Hwy. 55. Join Hwy 55 East to Marsing. In Marsing turn right at the Snake River Market (Hwy. 78). Go 4 miles to S. Old Bruneau Hwy. Turn left. Hope House is 1/4 mile on the right. Turn right and go through the gate.