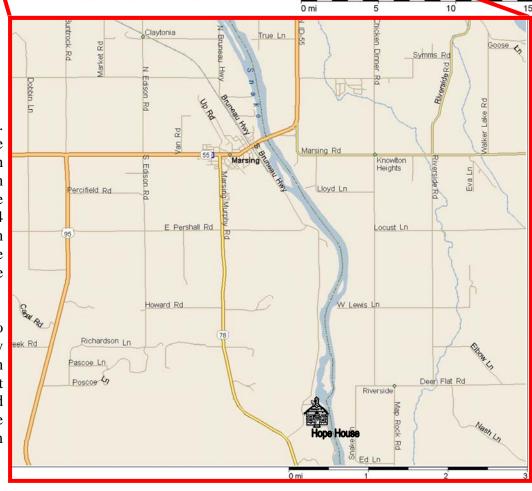

## DIRECTIONS TO HOPE HOUSE MARSING, IDAHO

From I-84: Eastbound take exit 33. Westbound take exit 33A. Continue on Hwy 55 to Marsing. Go through the town of Marsing and turn left on Hwy. 78. (Intersection at the Snake River Market) Turn left and go 4 miles to S. Old Bruneau Hwy. Turn left. Hope House is 1/4 mile on the right. Turn right and go through the gate.

From Hwy 95: Follow Hwy. 95 to junction with Hwy. 55. Join Hwy 55 East to Marsing. In Marsing turn right at the Snake River Market (Hwy. 78). Go 4 miles to S. Old Bruneau Hwy. Turn left. Hope House is 1/4 mile on the right. Turn right and go through the gate.